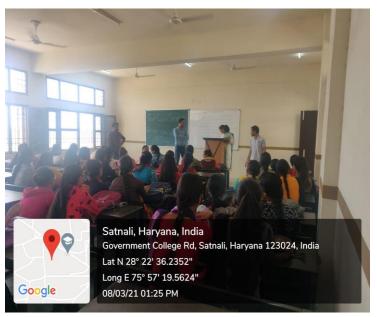

skills, empowerment and counselling of female students, the Department of Higher Education, Haryana provides provisions to constitute a Women Cell in the Colleges & also provides the financial assistance under budgetary provisions for the said purpose. Women cell organises and conducts various activities and inter college functions, workshops for the empowerment of the girl students. A female attendant is also available to facilitate the students under the in-charge of Women Cell. In addition, purchase of useful material & equipment's including installation of inverter/Water-Cooler etc. in girl's common room with other facilities such as Magazines, newspapers and useful books are also provided under this scheme. Some of the pictures of events organised under women cell is presented here.



**Celebration of International Women Day** 

### राजकीय महाविद्यालय में सैक्सुअल हैर्समेंट पर व्याख्यान का आयोजन

वाटिका@सतनाली। महाविद्यालय सतनाली में सोमवार को महिला प्रकोष्ठ के तत्वाधान मेंसैक्सअल हैर्समेंट पर व्याख्यान का आयोजन किया गया। उपप्राचार्य विरेंद्र सिंह की अध्यक्षता में आयोजित व्याख्यान में अधिवक्ता सजाता शेखावत एवं राजेंद्र शेखावत ने छात्राओं को सैक्सुअल हैर्समेंट पर विस्तृत जानकारी देते हुए बताया कि कार्यस्थल पर महिलाओं के लिए अनुरूप वातावरण न होने की स्थिति में उनके लिए वहां कार्य करना मुश्किल हो जाता है और अगर ऐसे में यौन उत्पीडन होता है तो महिलाओं की भागीदारी पर नकारात्मक प्रभाव पड़ता है जिससे महिलाओं के आर्थिक सशक्तिकरण और उनके समावेशी विकास पर भी प्रतिकल प्रभाव होता है। उन्होंने बताया कि महिलाओं को यौन उत्पीडन से बचाने के लिए कई कड़े कानुनी प्रावधान किए गए

हैं ताकि