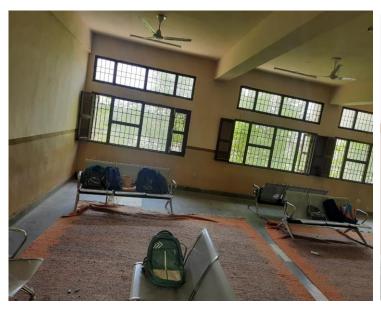

### **Facilities for Women**

It is certified that the following type of specific facilities are provided for women in terms of:

a. Safety and security b. Counselling c. Common Rooms d. Day care etc.

**Girls Common Room:** To facilitate our female students, the Campus has established a spacious and comfortable common room where the girl students may sit, rest and go for recreation. Measuring 35' x 25' ft. There are facilities of drinking water, a water cooler fitted with water purifier and washroom near it. The room is equipped with elegant furniture, indoor games, electricity, fans etc. The room is properly ventilated, well- lit, neat and clean to provide a friendly environment to its users.

**Girls Common Room** 

**Girls Toilet** 

Principalpat Government ologic sathatpali (M/Gark)

Affiliated to IGU, Meerpur, Rewari & Recognised u/s 2(f) of UGC Act

AISHE CODE: C-49467 Website: http://gcsatnali.ac.in