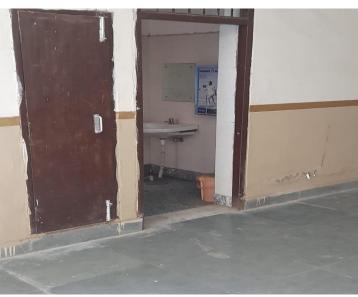

### **Facilities for Women**

It is certified that the following type of specific facilities are provided for women in terms of:

a. Safety and security b. Counselling c. Common Rooms d. Day care etc.

**Girls Common Room:** To facilitate our female students, the Campus has established a spacious and comfortable common room where the girl students may sit, rest and go for recreation. Measuring 35' x 25' ft. There are facilities of drinking water, a water cooler fitted with water purifier and washroom near it. The room is equipped with elegant furniture, indoor games, electricity, fans etc. The room is properly ventilated, well- lit, neat and clean to provide a friendly environment to its users.

**Girls Common Room** 

**Girls Toilet** 

Principalpat Government ologic sathatpali (M/Gark)

Affiliated to IGU, Meerpur, Rewari & Recognised u/s 2(f) of UGC Act

AISHE CODE: C-49467 Website: http://gcsatnali.ac.in