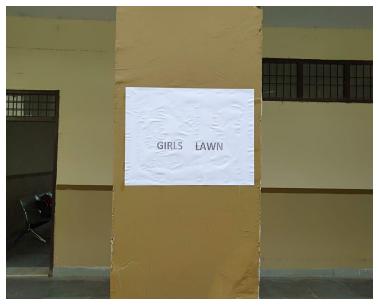

Phone: 01285-231122(O) E-mail: gcsatnali@yahoo.com

Girls Lawn: - In addition to Girls Common Room, Girls Lawn is also developed by the college to facilitate its girl's students and their security, The Girls lawn has its significance in rendering comfortable sitting arrangement to the students during spare hours, event management, functions and celebrations. The lawn is situated on calm and quiet surroundings, with well-lit and lush green features which meets the specific requirements of the students during academic and cultural party/functions, celebrations etc. Further this facility is also extremely and perfectly helpful to handle indiscipline against the girl students. Two or three experienced and senior female staff is assigned duties to ensure discipline in the lawn. Provided that these services are hugely applauded and commended by all the female students of UG Classes. Besides this, to maintain these services we have appointed experienced gardeners who are well aware to maintain these services.

Girls Lawn in the Centre of College

Principal Principal Government die Satianali (M/Gark)